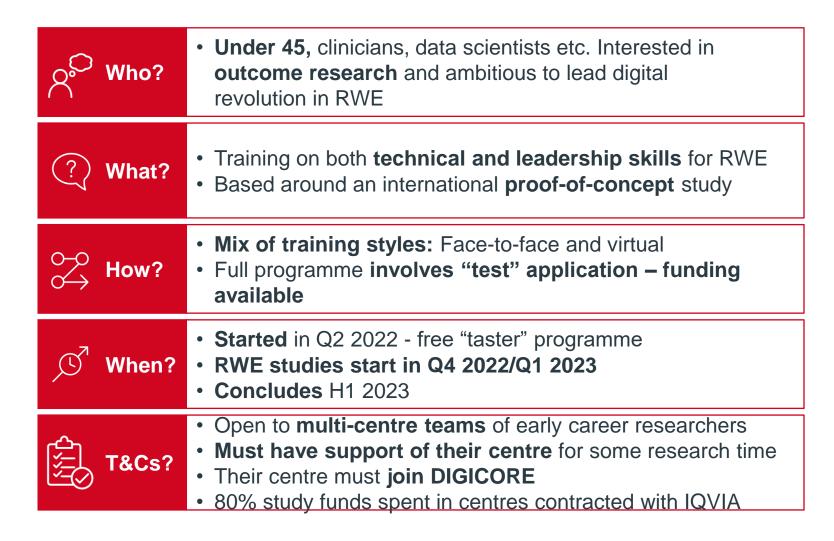

# IDEAL4RWE training program and competition to address a skills gap and support proof of concept research involving emerging research leaders

# The programme: 16 months including RWE training and delivery of proof of concept protocolised research

#### Recruitment

Basic training and team formation – light

Advanced training & protocol – intensive

#### **Jan-Apr 2022**

Awareness building and recruitment:

- Centres
- Direct to potential participants

150+ centres invited

#### **Apr-May 2022**

101 RWE basics (2 to 3 sessions)

Trainees learn basics of RWE and form teams

Individuals sign to learn more

### May-Jul 2022

102 Application training (3 to 4 1hr sessions)

Teams develop simple RWE study concepts

Short team application

c.50 applicants from 30 centres join training

#### Jul 2022- Q2 2023

103 Leadership training (for the 3 to 5 organising minds in each team)

201 Advanced RWE technical training (for any team member needing technical skills)

Teams refine and drive pilot RWE programmes. Selected teams (3-5) receive PoC study funding from IQVIA

Protocol & Data model

3 Poster & Output

25 individuals selected for leadership training 4 studies / teams (3 funded) from 20 centres

#### **Mobilisation**

Proof of concept study output for followon funds