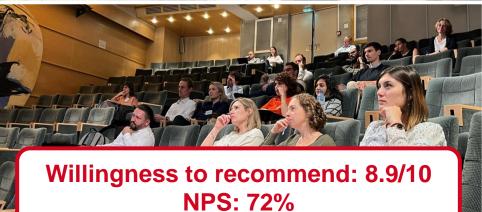

#### **Activities conducted so far**

- 47 participants signed up for phase 1
- 8 seminars delivered on RWE technical content and practical study delivery
- 4 teams self-organised and working on studies
  - 25 participants
  - 20 institutions
  - 13 countries
- Two "leadership retreats" in Paris (Sept '22) and Frankfurt (Feb '23)
- Overall feedback received
  - "How likely to recommend?" 8.9/10
  - "Net promoter score" 72%