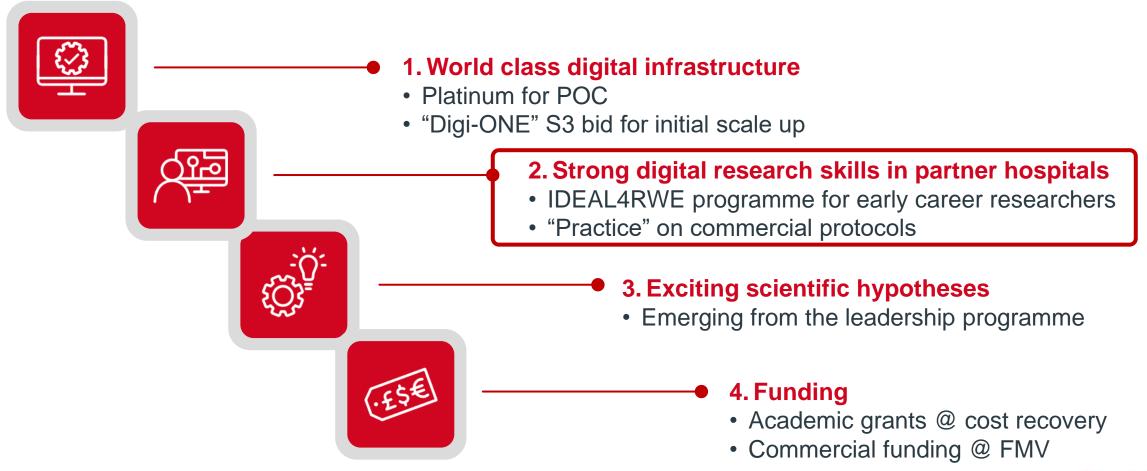

#### What does it take for DIGICORE to succeed in its mission?

# IDEAL4RWE training program and competition to address a skills gap and support proof of concept research involving emerging research leaders

# The programme: 16 months including RWE training and delivery of proof of concept protocolised research

#### Recruitment

Basic training and team formation – light

Advanced training & protocol – intensive

#### Jul 2022- Q2 2023

103 Leadership training (for the 3 to 5 organising minds in each team)

201 Advanced RWE technical training (for any team member needing technical skills)

Teams refine and drive pilot RWE programmes. Selected teams (3-5) receive PoC study funding from IQVIA

Protocol & Data model

3 Poster & Output

25 individuals selected for leadership training 4 studies / teams (3 funded) from 20 centres

#### **Mobilisation**

Proof of concept study output for followon funds