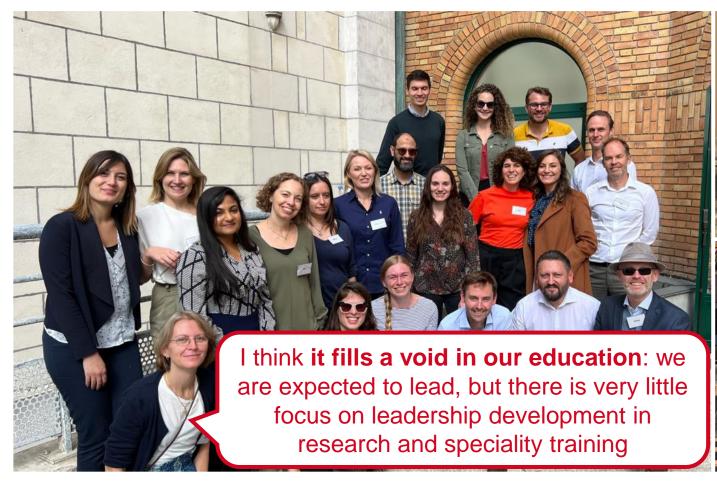

### The participants: IDEAL4RWE training programme 2022-23

Paris "Leadership Retreat" – 16<sup>th</sup>-19<sup>th</sup> September

- The programme is a real opportunity to foster skills we are not used to using in daily practice

  Clinician
- I'm very impressed with the programme... I have learned a lot about myself and how I relate to others in meetings and my work environment Data Scientist
- The best part of the programme is collaborating with peers internationally